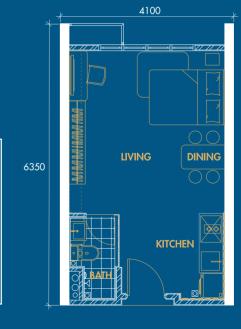

018-371 2888







### **SMART LIVING AT** RM230K\* ONLY

With vigilant security systems, smart community app and wellness facilities, Astrum Ampang SOHO Transit connects residents with the city and with their active pursuits in a smarter way of living.



**5G FACIAL** RECOGNITION



TRANSIT ORIENTED



GATED COMMUNITY



SMART GYM WITH PERSONALISED



5-ACRE LANDSCAPED PODIUM WITH **62 FACILITIES** 



24/7 SECURITY WITH CCTV SURVEILLANCE



COMMON AREAS



PROPOSED DIRECT



LESS THAN 4KM FROM KL CITY CENTRE





NEAR MALLS AND INTERNATIONAL **SCHOOLS** 



**PROXIMITY TO HEALTHCARE** 

# AMONGST THE 62 LEISURE AND WELLNESS FACILITIES





**BBQ PAVILION** 





**SIGNATURE LANTERN PAVILION** 



**OUTDOOR** 







**CO-WORKING** 

**VIRTUAL CYCLING** 

## **TYPICAL** FLOOR PLAN