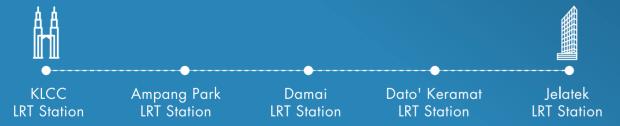

#### **KELANA JAYA LRT ROUTE**

## STAY CONNECTED KL CITY CENTRE

|   | 150m    | Jelatek LRT Station | 1   | A | 90m<br>1.1km | Datum Shopping Mall   |
|---|---------|---------------------|-----|---|--------------|-----------------------|
| 4 | 3 5km   | KLCC Park           |     |   |              | Great Eastern Mall    |
| Ш | O.JKIII | RECOTAIN            | 1   |   | 3.7km        | Suria KLCC            |
| M | 3.8km   | Petronas Twin Tower |     |   | 5.0km        | Pavilion Kuala Lumpur |
|   |         |                     | 1.0 |   | 5.8km        | Sungei Wang Plaza     |
|   | 5.3km   | Tun Razak Exchange  |     |   | 5.8km        | Berjaya Times Square  |