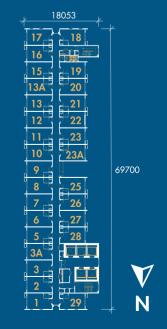

018-371 2888







### **SMART LIVING AT** RM230K\* ONLY

With vigilant security systems, smart community app and wellness facilities, Astrum Ampang SOHO Transit connects residents with the city and with their active pursuits in a smarter way of living.



**5G FACIAL** RECOGNITION



TRANSIT ORIENTED



GATED COMMUNITY



SMART GYM WITH PERSONALISED



5-ACRE LANDSCAPED PODIUM WITH **62 FACILITIES** 



24/7 SECURITY WITH CCTV SURVEILLANCE



COMMON AREAS



PROPOSED DIRECT



LESS THAN 4KM FROM KL CITY CENTRE





NEAR MALLS AND INTERNATIONAL **SCHOOLS** 



**PROXIMITY TO HEALTHCARE** 

# AMONGST THE 62 LEISURE AND WELLNESS FACILITIES





**BBQ PAVILION** 





**SIGNATURE LANTERN PAVILION** 



**OUTDOOR** 







**CO-WORKING** 

**VIRTUAL CYCLING** 

## **TYPICAL** FLOOR PLAN