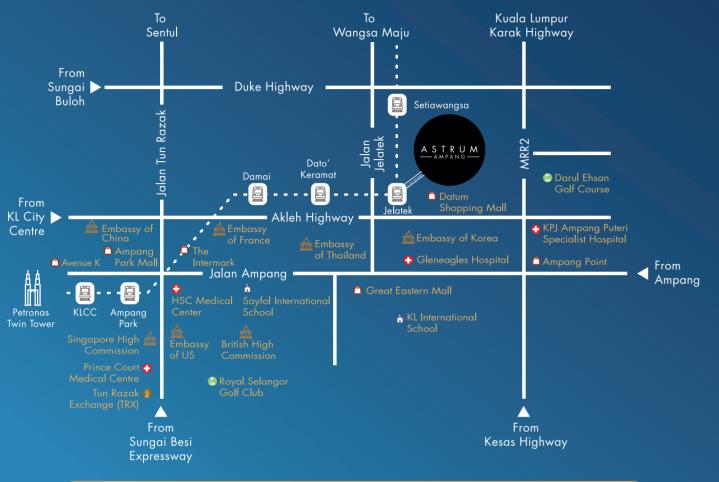

## STAY CONNECTED KL CITY CENTRE

|   | 150m    | Jelatek LRT Station | 1   | A | 90m<br>1.1km | Datum Shopping Mall   |
|---|---------|---------------------|-----|---|--------------|-----------------------|
| 4 | 3 5km   | KLCC Park           |     |   |              | Great Eastern Mall    |
| Ш | O.JKIII | RECOTAIN            | 1   |   | 3.7km        | Suria KLCC            |
| M | 3.8km   | Petronas Twin Tower |     |   | 5.0km        | Pavilion Kuala Lumpur |
|   |         |                     | 1.0 |   | 5.8km        | Sungei Wang Plaza     |
|   | 5.3km   | Tun Razak Exchange  |     |   | 5.8km        | Berjaya Times Square  |

LESS THAN 4KM FROM KL CITY CENTRE

NEAR MALLS AND INTERNATIONAL **SCHOOLS** 

**PROXIMITY TO HEALTHCARE** 