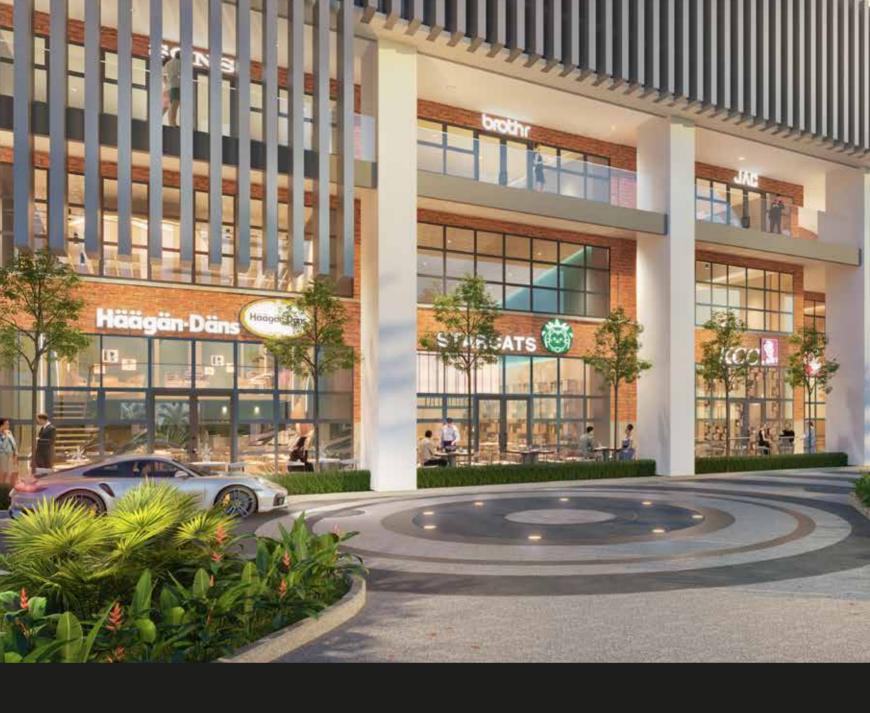

### WELL-DESIGNED SPACES

Astrum Avenue is a mix of urban refinement and natural greenery where business owners and patrons will find green landscapes dotting the wide frontage of the commerce square.

8m-high ceilings invite ample natural light to grace each interior, and with the wide storefronts maximising visibility, Astrum Avenue is set to attract a constant stream of patrons.

# VERSATILITY MEETS OPPORTUNITIES

Astrum Avenue has a wide selection of built-up sizes and layouts to fit many kinds of business natures and needs. So, whether it is an art gallery, a boutique or a café, this commerce square welcomes all to begin a business venture here.