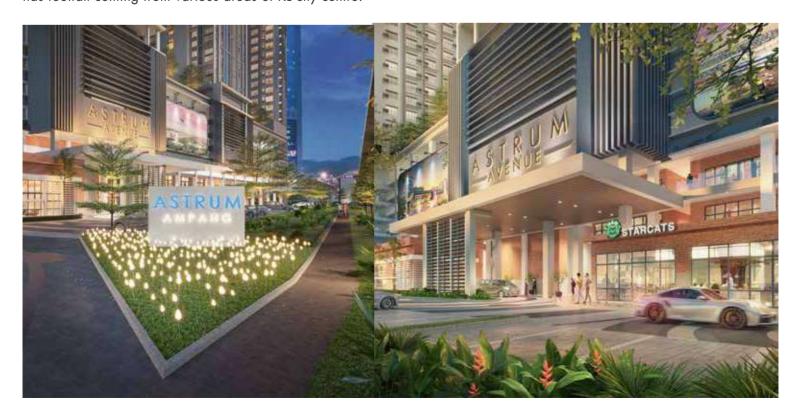

### WELL-DESIGNED SPACES

Astrum Avenue is a mix of urban refinement and natural greenery where business owners and patrons will find green landscapes dotting the wide frontage of the commerce square.

8m-high ceilings invite ample natural light to grace each interior, and with the wide storefronts maximising visibility, Astrum Avenue is set to attract a constant stream of patrons.

## THRIVE IN CONNECTIVITY

With 3 floors dedicated to parking and interconnected by a covered linked bridge to and from Jelatek LRT station, this commerce square has footfall coming from various areas of KL city centre.