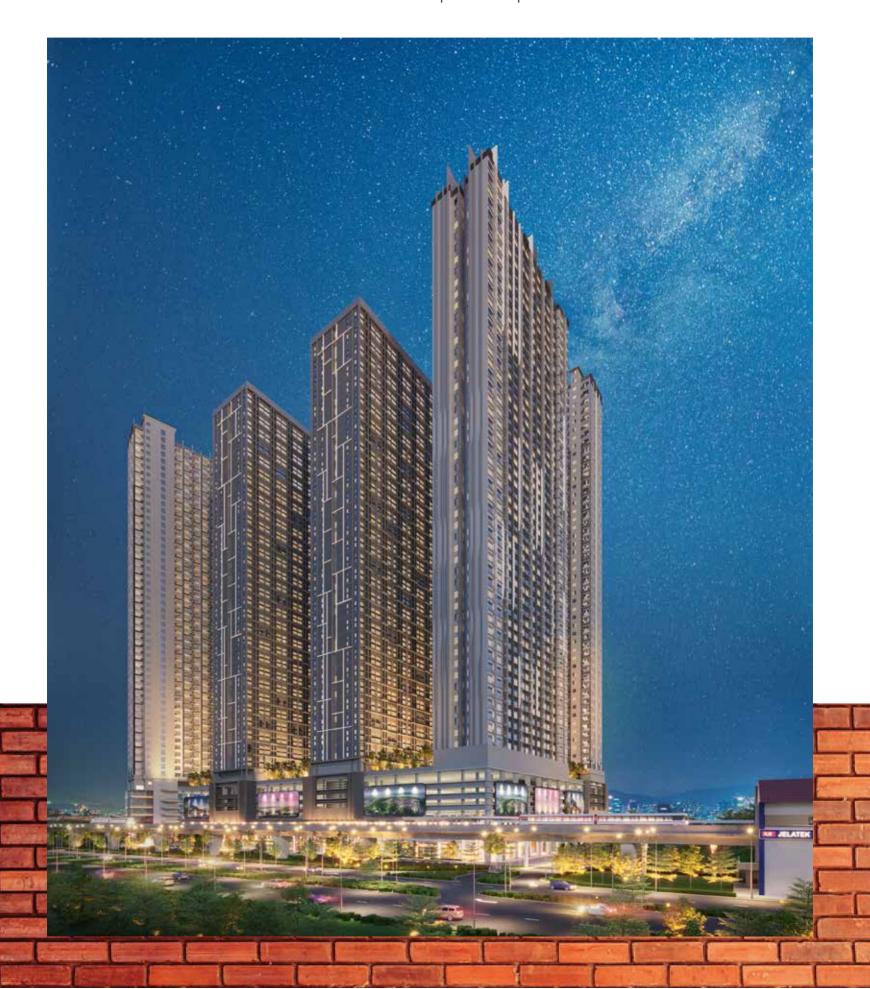

### VIBRANT ICON, FLOURISHING GOALS

Astrum Avenue is a Transit Oriented Development and a commercial neighbourhood that brings its stakeholders, tenants and patrons added value with its strategic location in KL and innovative HOPSCA concept.

### WELL-DESIGNED SPACES

Astrum Avenue is a mix of urban refinement and natural greenery where business owners and patrons will find green landscapes dotting the wide frontage of the commerce square.

8m-high ceilings invite ample natural light to grace each interior, and with the wide storefronts maximising visibility, Astrum Avenue is set to attract a constant stream of patrons.