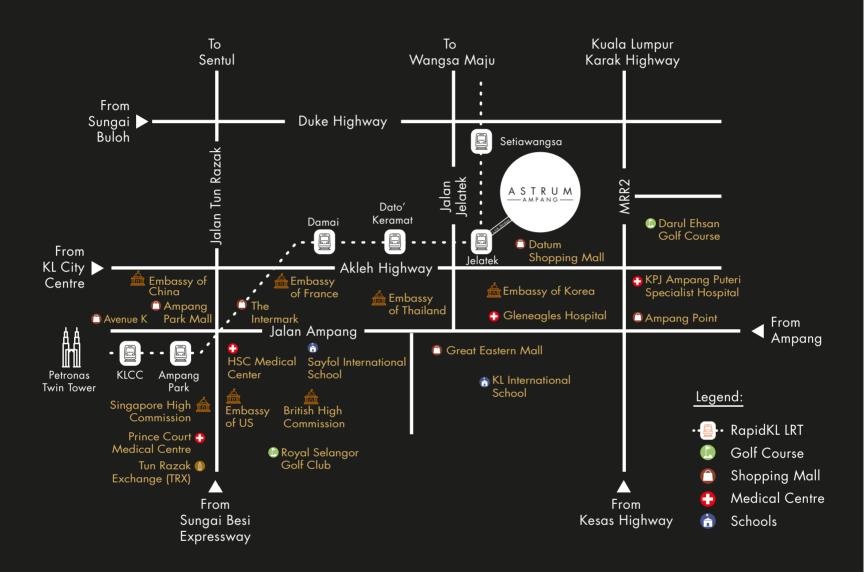

### STRATEGIC CONVENIENCE

Astrum Avenue is set in a strategic location surrounded by reputable landmarks and easily accessible via DUKE and AKLEH Highway.

Just 4 LRT stations to KLCC, this commerce square sets to become the next one-stop gathering hub for leisure and business.

#### EVERYTHING IN BETWEEN KL CITY CENTRE

1

150m Jelatek LRT Station

4

3.5km KLCC Park

3.8km Petronas Twin Tower

5.3km Tun Razak Exchange

90m Datum Shopping Mall
2.9km Great Eastern Mall

4.8km Pavilion Kuala Lumpur

4.3km Suria KLCC

6.6km Sungei Wang Plaza

7.3km Berjaya Times Square

ASTRUM AMPANG SDN. BHD. (864153-y) Formerly Known As Greenstone Development Sdn. Bhd. Units 109, 110 Block G Pusat Dagangan Philec Damansara 1 Mo.9 Jalan 16/11, Off Jalan Damansara 4 6350 Petaling Jaya, Malaysia